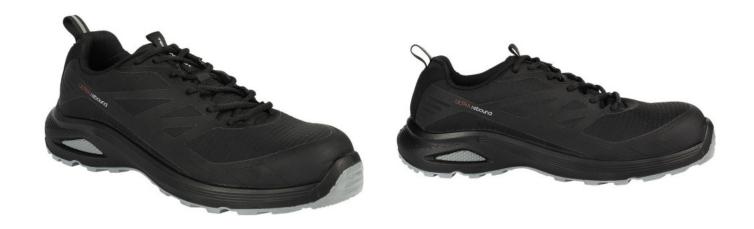

# GRIZZLY, LOW-CUT WORK SHOES SIPS WITH ESD FUNCTION, BLACK

### **Specification**

Low-cut work shoes S1PS with ESD function. Upper shoe part: durable textile in combination with TPU Lining: high breathability fabric Toe-cap: nano fiber Insole: high-density sponge Sole: double - density polyurethane, slip-resistant, oil-resistant, and abrasion-resistant.